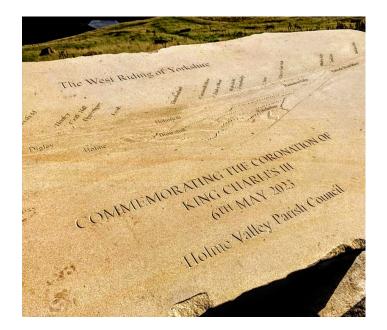

## THE HOLME VALLEY'S NEWEST LANDMARK -CELEBRATING THE CORONATION OF KING CHARLES III

Holme Valley Parish Council are thrilled to announce the installation of a remarkable addition to our beloved Holme Valley – To celebrate the coronation of his Majesty King Charles III, A new topograph that captures the panoramic view across our landscape has been installed at Holme Moss car park.

The topograph, designed and hand-carved by talented local sculptor, Pat Walls, is a testament to the incredible craftsmanship found within our community. Using sandstone quarried from Hillhouses Edge Quarry in Cartworth Moor, the piece embodies our region's rich heritage and natural beauty.

The topograph at Holme Moss car park serves as an invitation for all to experience the beauty of our surroundings. A relief landscape is carved into the stone so visitors can immerse themselves in the view and identify local landmarks in the Holme Valley and beyond across the West Riding of Yorkshire.