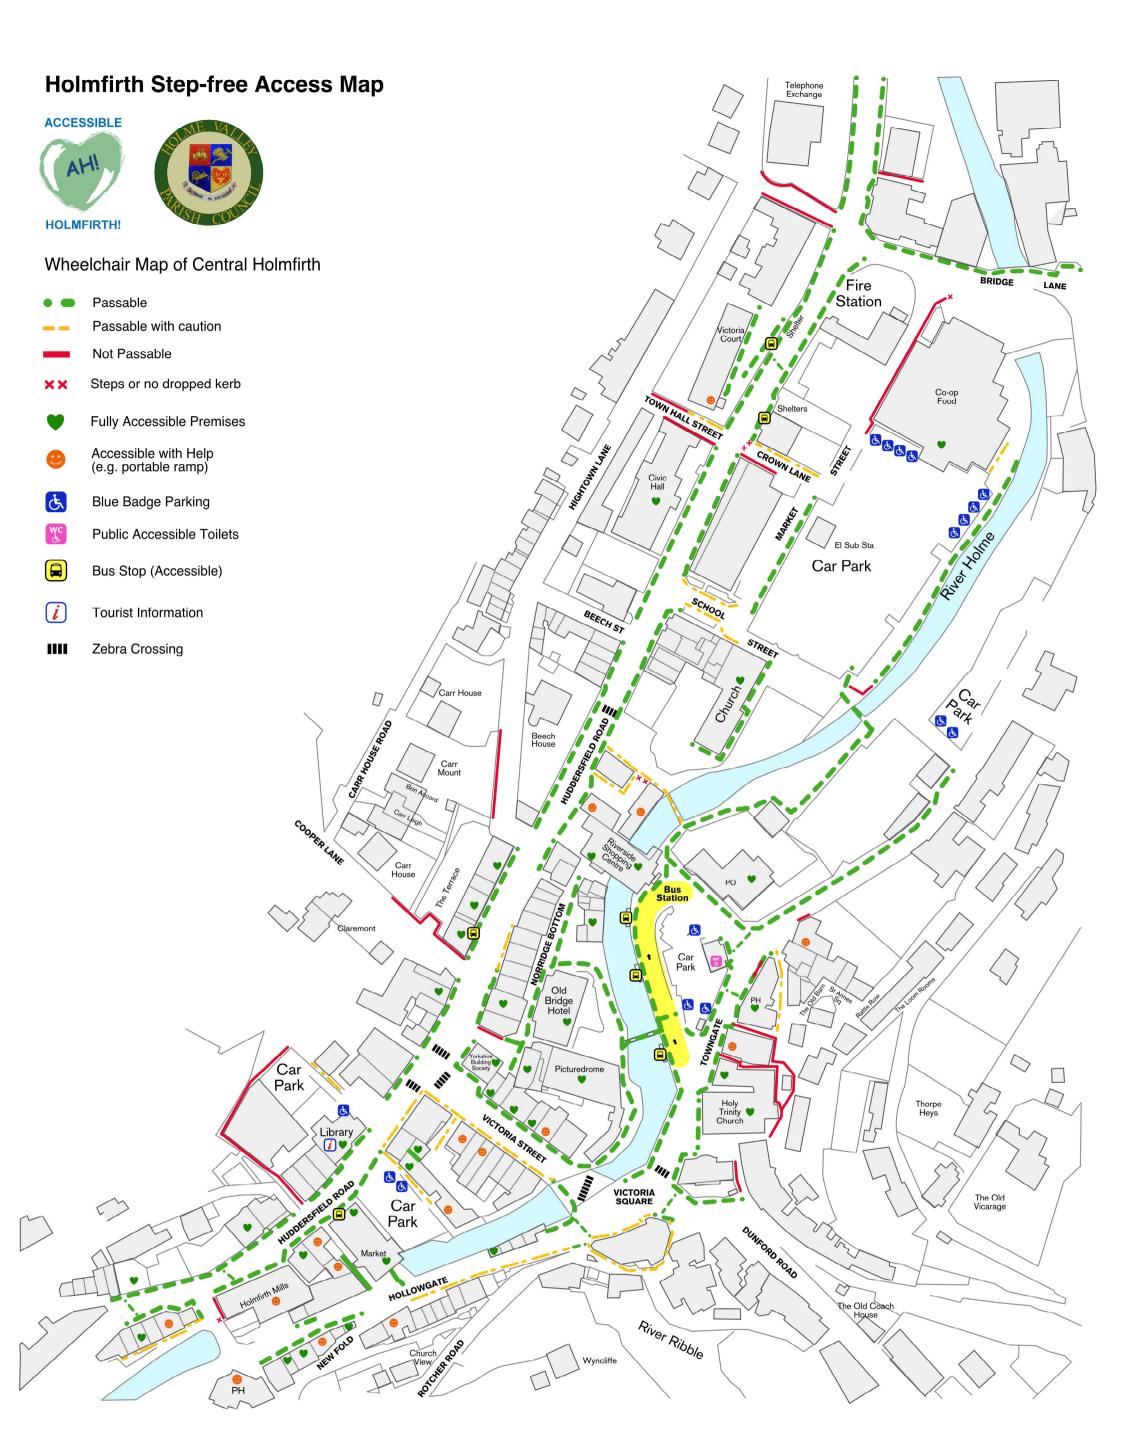

Map created by **Square Peg Activities Holmfirth** with thanks to Holme Valley Memorial Hospital League of Friends and Holme Valley Parish Council for their support.

Please e-mail us with any enquiries about this map: squarepegsholmfirth@gmail.com

# LIST OF ACCESSIBLE PREMISES

#### **FACILITIES KEY**

AE - Alternative Entrance

**DP - Private Disabled Parking** 

DT - Disabled Toilet

LA - Limited Access

PR - Portable Ramp

SS - Small Step

## **School Street / Crown Bottom / Bridge Lane**

| Hendersons (optician)        | AE |
|------------------------------|----|
| Methodist Church/Church Hall | DT |
| Co-op (supermarket)          | DT |
| ADP Architecture             |    |

## **Huddersfield Road (North)**

| Victoria Court Dental Surgery | PR DT |
|-------------------------------|-------|
| Postcard Inn (pub)            |       |
| Civic Hall                    | DT    |
| Ramsdens Solicitors           | AE    |
| The Hair Room (hairdresser)   | PR    |
| Mexicali (restaurant)         | LA    |
| Sainsburys back entrance      | AE    |
| Medicare (chemist)            |       |
| The Gift Horse (gift shop)    | LA    |
| Ryder Dutton (estate agent)   |       |
| Oxfam (charity shop)          |       |

### **Huddersfield Road (South)**

| Tourist Office (in Library)    |       |
|--------------------------------|-------|
| Holmfirth Library              | LA    |
| Bloc (café)                    | DT    |
| Dawson & Hall (menswear)       |       |
| Poppa Piccolinos (restaurant)  | AE DT |
| William Sykes (estate agent)   |       |
| Holmfirth Mills upper level    | LA    |
| Fair Trader (fair trade goods) | LA    |

## Hollowgate

| Elephant and Castle (pub)       | AE LA |
|---------------------------------|-------|
| Ribbles (café)                  | LA    |
| Shades of China (china shop)    | SS    |
| No. 25 Hair and Beauty Studio   |       |
| Holmfirth Mills lower level     | LA    |
| Wheelsbrook (motoring supplies) | SS    |
| Nellies (wooden gifts)          | PR    |
| The Chocolate Box (chocolates)  | PR SS |
| Lower Market Hall               | DT    |
| Techniques (beauty salon)       |       |

#### **Victoria Street**

| Occasions (greetings cards)      | PR |
|----------------------------------|----|
| Artisan (hairdresser)            | SS |
| Yorkshire Building Society       |    |
| William H Brown (estate agent)   |    |
| Magic Rock (bar and craft beers) | DT |
| Earnshaw Kay (estate agent)      |    |
| Multicraft Cabin (craft shop)    | SS |

## **Victoria Square**

| Kirkwood Hospice (charity shop) SS |
|------------------------------------|
|------------------------------------|

#### **Market Street**

| Picturedrome (cinema and events)    | SS AE |
|-------------------------------------|-------|
| Old Bridge Inn (hotel / restaurant) | DT DP |

#### **Norridge Bottom**

| Picturedrome Box Office     | DT |
|-----------------------------|----|
| Y's Bar and Snap (wine bar) |    |

# **Towngate / Towngate Car Park / Station Rd**

| Sainsburys (supermarket) |       |
|--------------------------|-------|
| Post Office              |       |
| Holy Trinity Church      | AE PR |
| Age UK (charity shop)    |       |
| Harveys Wine Bar         | LA    |
| Cornerhouse Cafe         | AE    |

Version 28 June 2023

Look for the Accessible Holmfirth! Symbol and ask for help to access premises if needed.

Square Peg Activities hope you find this map useful. Please feel free to email us (see front of map for email address) if you have any suggestions or comments. We would be delighted to welcome you at any of our weekly drop-in sessions at St David's Parish Hall in Holmbridge – we're there every Wednesday from 13:30 to 15:30.